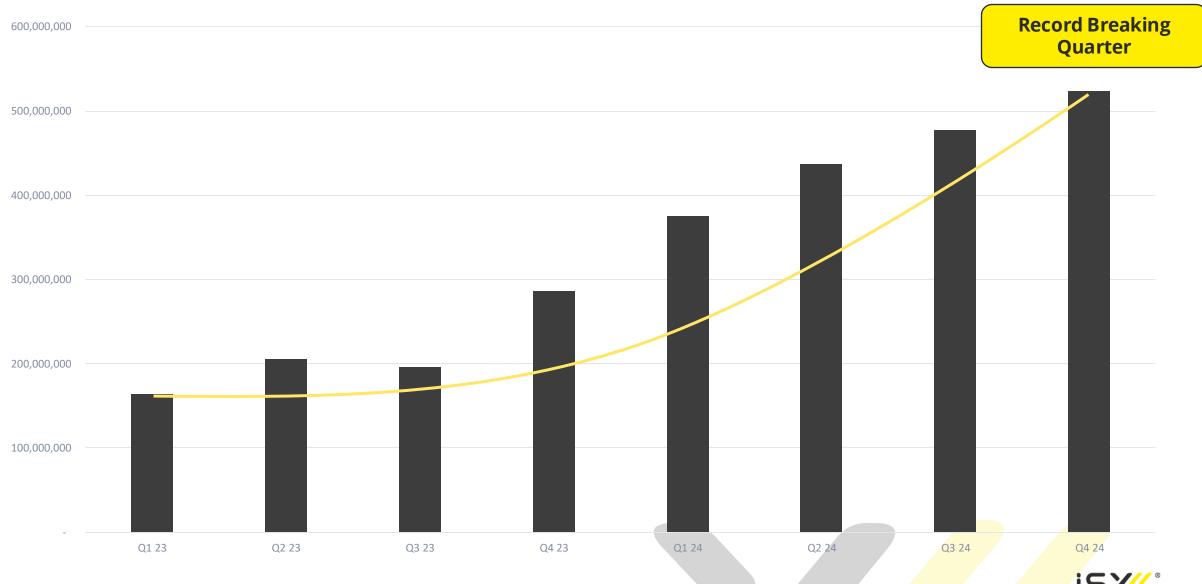

es                 | 15,697,076 | 14,567,947 | 14,145,237       | 14,250,672 | 10,452,581 | 8%          | 50%        | 58,660,933                       | 32,355,379 | 81%    |
| Gross Profit             | 14,781,053 | 13,865,855 | 12,614,304       | 12,987,695 | 9,496,855  | 7%          | 56%        | 54,248,908                       | 27,932,675 | 94%    |
| Profit/(loss) before Tax | 9,328,259  | 7,722,983  | 6,005,388        | 7,260,549  | 2,931,261  | 21%         | 218%       | 30,317,179                       | 6,924,401  | 338%   |
| Net Income               | 8,027,061  | 6,392,855  | 5,230,038        | 6,370,374  | 2,279,166  | 26%         | 252%       | 26,020,327                       | 5,247,694  | 396%   |

#### **Total Processed Inflow Volume**



### **Open Banking Volume**



ISX Financial EU Plc © 2025

### **Probanx Third Party Processing**

ISX Financial EU Plc subsidiary, UAB Probanx Solutions, achieved a record breaking quarter for transactions processed for 'Third Parties' through its CoreConnect product.

#### **PROBANX CoreConnect Processing Total** (Since 2020 January) → Total Number of Transactions 94 585 185 → Total Value of Transactions €142,326,894,903 **CoreConnect Processing - 2024** → Total Number of Transactions 48 086 531 → Total Value of Transactions €65,970,994,859

#### CoreConnect SEPA Transaction Count (QoQ)





ISX Financial EU Plc © 2025

### **Listing Update**

The Company is actively preparing for a dual listing, driven by favourable market conditions and our strong financial performance in 2024:

- > We are confident the Cyprus Se