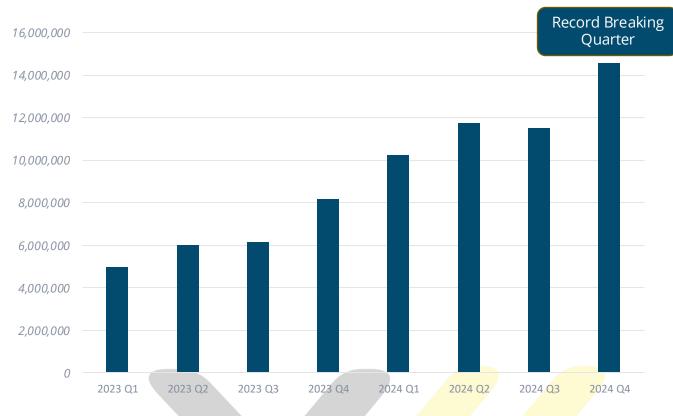

| 8,027,061  | 6,392,855  | 5,230,038        | 6,370,374  | 2,279,166  | 26%         | 252%       | 26,020,327                       | 5,247,694  | 396%   |

#### **Total Processed Inflow Volume**



### **Open Banking Volume**



ISX Financial EU Plc © 2025

### **Probanx Third Party Processing**

ISX Financial EU Plc subsidiary, UAB Probanx Solutions, achieved a record breaking quarter for transactions processed for 'Third Parties' through its CoreConnect product.

#### **PROBANX CoreConnect Processing Total** (Since 2020 January) → Total Number of Transactions 94 585 185 → Total Value of Transactions €142,326,894,903 **CoreConnect Processing - 2024** → Total Number of Transactions 48 086 531 → Total Value of Transactions €65,970,994,859

#### CoreConnect SEPA Transaction Count (QoQ)





ISX Financial EU Plc © 2025

### **Listing Update**

The Company is actively preparing for a dual listing, driven by favourable market conditions and our strong financial performance in 2024:

- > We are confident the Cyprus Securities Regulator, CySEC, will be revising local regulations to allow for English language prospectuses, with gazettal expected by the end of February.
- In order to list the Company whilst unable to meet the requirement of all shareholders satisfying KYC regulations, the Company is preparing to approach the Cyprus Courts for a custodial scheme arrangement to apply to all shareholders. Whilst this approach is novel, the Company is optimistic that the Court will agree to a temporary scheme to facilitate the listing process given the unusual Company circumstances