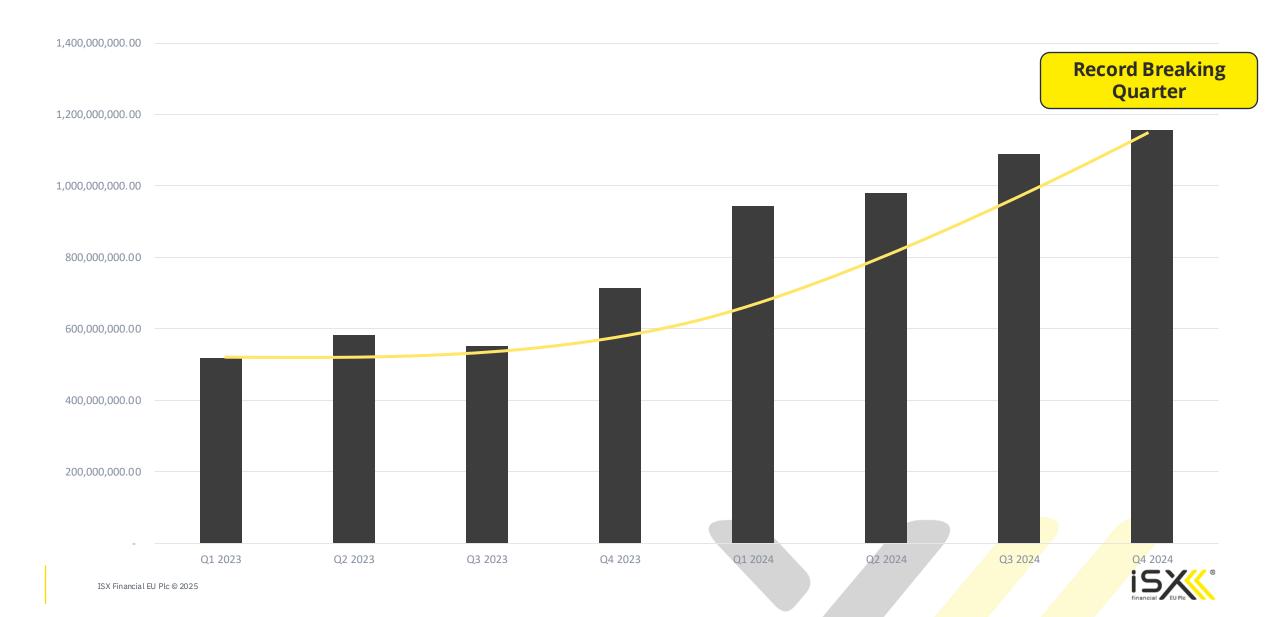

eur        | %      |
| Revenues                 | 15,697,076 | 14,567,947 | 14,145,237       | 14,250,672 | 10,452,581 | 8%          | 50%        | 58,660,933                       | 32,355,379 | 81%    |
| Gross Profit             | 14,781,053 | 13,865,855 | 12,614,304       | 12,987,695 | 9,496,855  | 7%          | 56%        | 54,248,908                       | 27,932,675 | 94%    |
| Profit/(loss) before Tax | 9,328,259  | 7,722,983  | 6,005,388        | 7,260,549  | 2,931,261  | 21%         | 218%       | 30,317,179                       | 6,924,401  | 338%   |
| Net Income               | 8,027,061  | 6,392,855  | 5,230,038        | 6,370,374  | 2,279,166  | 26%         | 252%       | 26,020,327                       | 5,247,694  | 396%   |

#### **Total Processed Inflow Volume**



### **Open Banking Volume**



ISX Financial EU Plc © 2025

### **Probanx Third Party Processing**

ISX Financial EU Plc subsidiary, UAB Probanx Solutions, achieved a record breaking quarter for transactions processed for 'Third Parties' through its CoreConnect product.

#### **PROBANX CoreConnect Processing Total** (Since 2020 January) → Total Number of Transactions 94 585 185 → Total Value of Transactions €142,326,894,903 **CoreConnect Processing - 2024** → Total Number of Transactions 48 086 531 → Total Value of Transactions €65,970,994,859

#### CoreConnect SEPA Transaction Count (QoQ)





ISX Financial EU Plc © 2025

### **Listing Update**

The Company is actively preparing for a dual listing, driven by favourable market conditions and our strong financial performance in 2024:

- >